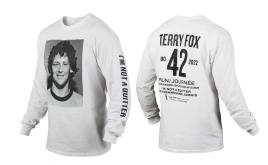

#### **Get your limited edition Terry Fox shirt today!**

Designed by eminent Canadian artist Douglas Coupland in collaboration with the Fox Family, the shirt features a dot-screened portrait of Terry and the words 'I'm Not a Quitter' printed on the sleeve or back.

## **OPTION 3: Long Sleeve T-Shirts (Adult Unisex Sizing)**

| Size           |               | Price | Quantity (No customization available) |
|----------------|---------------|-------|---------------------------------------|
| ADULT SMALL    | W: 36" L: 28" | \$35  |                                       |
| ADULT MEDIUM   | W: 40" L: 29" | \$35  |                                       |
| ADULT LARGE    | W: 44" L: 30" | \$35  |                                       |
| ADULT X-LARGE  | W: 48" L: 31" | \$35  |                                       |
| ADULT XX-LARGE | W: 52" L: 32" | \$35  |                                       |