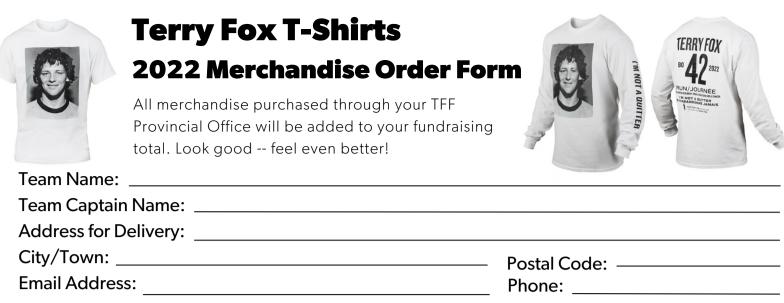

#### **How to Order**

Complete the Team Merchandise Order Form (next page). Please note that this year, orders may be placed for noncustomized and customized t-shirts (<u>10 shirt minimum order</u>). Once you've completed the Order Form, save, or print and scan, and email directly to teams@terryfox.org.

An invoice will be issued upon completion of your merchandise order. Payments are due upon receipt of the invoice.

Your Team will receive credit for all shirt sales in your Team's fundraising total (all sales support cancer research). However, please note your online Team fundraising total <u>will</u> <u>not</u> automatically update. You must manually update your total by adding the amount of your merchandise invoice as an "Offline Donation".

## Customize your shirts this year with YOUR Team Name printed on the back!

- \$3 print fee per shirt, 10 shirt minimum order
- Name printed on shirts must include "Team", i.e. Team Hope/Hope Team
  - No corporate logos printed on Terry Fox shirts
    - Font, Size, and Colour pre-selected by the Foundation
  - Customization option not available on Long Sleeve Cotton T-Shirts

Team Name (must include word "Team" in name):

Examples: Team Hope, team thrive, TEAM RUN DAY, John's Team