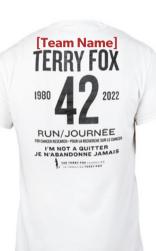

## Customize your shirts this year with YOUR Team Name printed on the back!

- \$3 print fee per shirt, 10 shirt minimum order
- Name printed on shirts must include "Team", i.e. Team Hope/Hope Team
  - No corporate logos printed on Terry Fox shirts
    - Font, Size, and Colour pre-selected by the Foundation
  - Customization option not available on Long Sleeve Cotton T-Shirts

Team Name (must include word "Team" in name):

Examples: Team Hope, team thrive, TEAM RUN DAY, John's Team